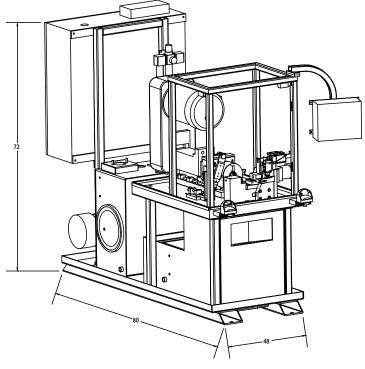

## Model 24008-HS Groover Machine

The Manchester model 24008-HS is a hydraulically operated machine that can be tooled for either rolling or cutting operations. The machine operates by advancing and closing a spinning head containing either rolling or cutting tools over a clamped tube. A single adjustment determines the depth of the rolled or cut grooves. Some of the many features and options available for this machine are listed on the other side.

#### Advanced Features

- Quickly Changeover to Roll or Cut Grooves
- Easy Access for Tooling Changeover and Service
- Compact Footprint

Manchester Tool & Die, Inc. also works with the customer to create machines for unique applications.