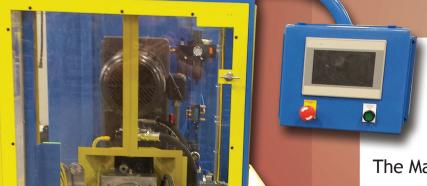

## Model 24008-HS Groover Machine

The Manchester model 24008-HS is a hydraulically operated machine that can be tooled for either rolling or cutting operations. The machine operates by advancing and closing a spinning head containing either rolling or cutting tools over a clamped tube. A single adjustment determines the depth of the rolled or cut grooves. Some of the many features and options available for this machine are listed on the other side.

Part Present Sensor

• HMI Interface

\* Cycle time depends on the application and optional equipment.