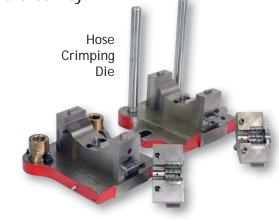

### **Hose Crimping Die**

The standard Manchester crimp die produces an eight-segment crimp around the hose ferrule. The crimp diameter and configuration are built to customer specifications and the die may be purchased as a single or double cavity.

CALL FOR AVAILABLE STOCK MACHINES

- Double cavity crimp die contains both a right hand and left hand crimping station.
- Eliminate turning hose when both ends of hose require crimping.
- Crimp dies can produce either a four, six or eight segment crimp.
- Eight segment dies available in quickchange model.