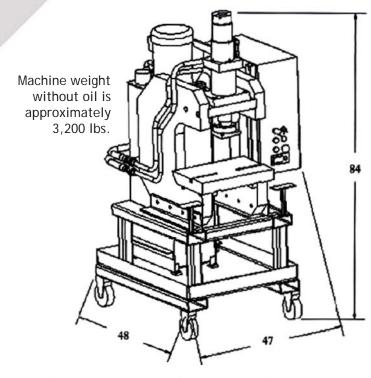

## Standard Equipment

Ram Cylinder: 6" bore x 4" stroke
 Rated Tonnage: 21.2 tons @ 2000 psi
 Advance Ram Speed: 228 IPM = 1.05 sec.
 Retract Ram Speed: 260 IPM = .92 sec.

Open Height: 12.75"

• Throat: 9"

Maximum Stroke: 4"Adjustable Ram Stroke

 Hydraulic Unit: 7.5HP 22 GPM
 Dual Zero Force Touch Buttons & Anti-Tie Down Circuit

Dual Resettable & Non-Resettable Parts Counter

Allen-Bradley IEC Controls

Small Compact Footprint

· Casters for Easy Mobility

OSHA Safety Blue Color

· Easy Access for Die Changeover