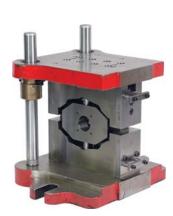

### **Hose Crimping Die**

The standard Manchester crimp die produces an eight-segment crimp around the hose ferrule. The crimp diameter and configuration are built to customer specifications and the die may be purchased as a single or double cavity.

CALL FOR AVAILABLE STOCK MACHINES

- Double cavity crimp die contains both a right hand and left hand crimping station.
- Eliminate turning hose when both ends of hose require crimping.
- Crimp dies can produce either a four, six or eight segment crimp.
- Eight segment dies available in quickchange model.