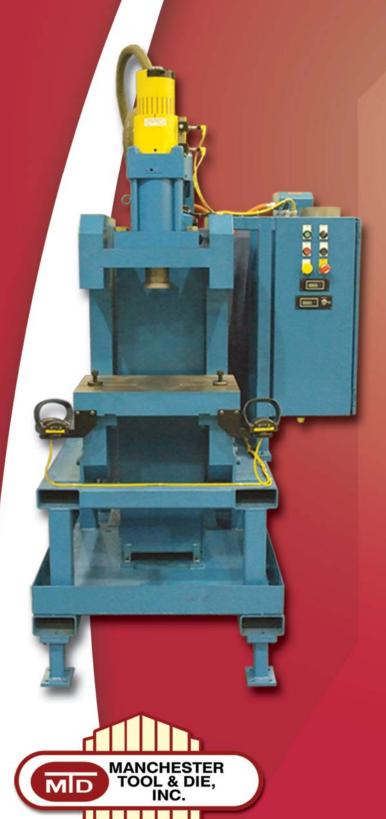

# Model 60003 C-Frame Crimping Machine

The Manchester model 60003 Crimp Machine is a hydraulically operated "C" frame machine designed to operate with Manchester crimping dies, but may be used in many other operations that are suited for hydraulic machines.

# Manchester Model 60003 C-Frame Crimping Machine

## Standard Equipment

Ram Cylinder: 6" bore x 4" stroke
 Rated Tonnage: 21.2 tons @ 2000 psi
 Advance Ram Speed: 228 IPM = 1.05 sec.
 Retract Ram Speed: 260 IPM = .92 sec.

Open Height: 12.75"

• Throat: 9"