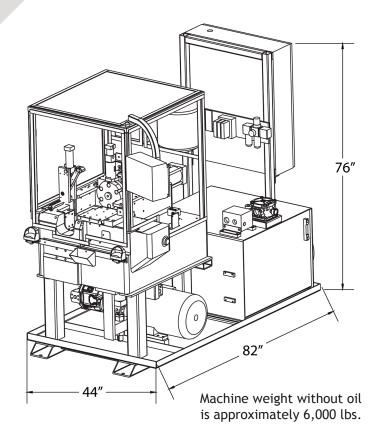

pacity: 3"

 Maximum Jaw Opening: 3.25" • Ram Cylinder: 4" bore x 6" stroke • Ram Force: 30 tons (maximum)

• Clamp Cylinder: 2-1/2" bore x 5-1/2" stroke

• Clamp Force: 19-1/2 tons (maximum)

Hydraulic Unit: 20HP 34GPM · Working Pressure: 1200 PSI • Maximum Pressure: 2500 PSI

. H.M.I. Interface **Part Present Sensor** 

Air Required: 60 to 80 PSI & 3 CFM

Electrical Required: 480 VAC/3 Phase/60 Hz

· 12 Month Warranty on Machines

\* Cycle time depends on the application and optional equipment. Test conducted at full stroke and equipped with larger cylinder and stroke.

#### Valuable Options

- Larger Ram Cylinder & Stroke
- Autoload & Unload Systems
- Custom Cycle Start Initiators
- **Special Voltages**
- **Light Curtains**
- **Custom Painting**

#### CALL FOR AVAILABLE STOCK MACHINES



#### Advanced Features

- Easy Access for Tooling Changeover and Service
- Programmable 1 to 6 Strokes
- Compact Footprint
- M82-H-6-D



Manchester Tool & Die, Inc. also works with the customer to create machines for unique applications.

Manchester Tool & Die, Inc. P.O. Box 326 • 601 South Wabash Road • North Manchester, IN 46962

Phone: 260-982-8524 • Fax: 260-982-4575 Email: guotes@manchestertoolanddie.com

Exceeding Expectations Since 1960 • www.manchestertoolanddie.com