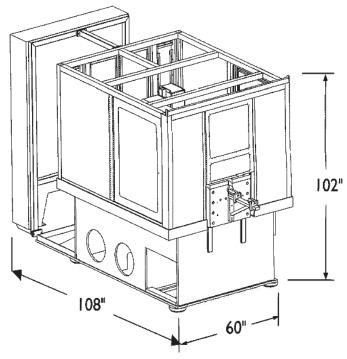

#### CALL FOR AVAILABLE STOCK MACHINES

Machine weight without oil is approximately 12,000 lbs.