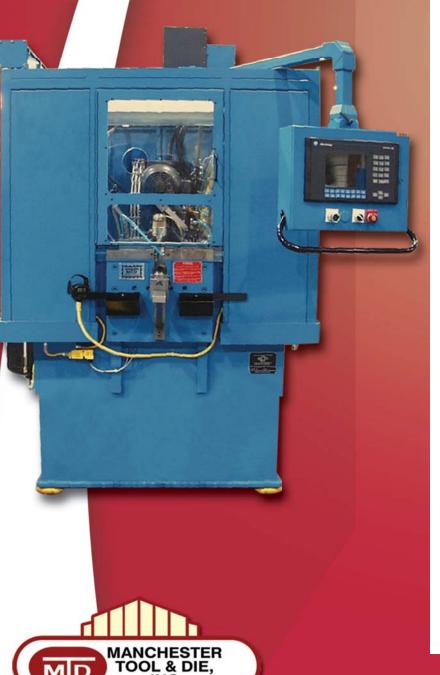

#### Model M94-H-6-G Tube End Forming System

The Manchester model M94-H-6-G is a hydraulically operated combination tube end forming and grooving machine. The machine includes a single stationary clamp for holding the tube as well as a transfer mounted Manchester six stroke end forming ram and a model 24008 tube grooving head. The forming ram and grooving head may be programmed to perform many combinations of end forming and grooving or cutting operations. Since the tube is only clamped once, excellent concentricity is maintained. Some of the many features and options available for this machine are listed on the other side.

#### Standard Equipment

- Cycle Time: 8-20 seconds\*
- Tube O.D. Capacity: .75"
- Maximum Jaw Opening: 1.75"
- Ram Cylinder: 3-1/4" bore x 8" stroke
- Ram Force: 8 tons (maximum)
- Main Drive Unit: 5 H.P. Hause Head
- Clamp Cylinder: 2-1/2" bore x 1-3/4" stroke
- Clamp Force: 17-1/2 tons (maximum)
- Hydraulic Unit: 20HP 32 GPM
- Working Pressure: 1200 PSI
- Maximum Pressure: 2000 PSI
- Air Required: 40 to 80 PSI & 3 CFM
- Electrical Required: Customer Specifications
- 12 Month Warranty on Machines
- Panelview Touch Screen

#### Advanced Features

- 1 to 6 Stroke and Double Index Capability
- Single Clamping for Multiple Operations
- Easy Access for Tooling Changeovers and Service
- Quickly Changeover to Roll or Cut Grooves
- Compact Footprint