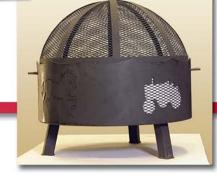

**Welding** – Miller 452 MIG welders. TIG, ARC and acetylene welding or brazing available. Silver soldering too. AWS certified for 17-4ph stainless steel TIG welding.

**Dynatorch Plasma Table** – 5' x 10' CNC plasma table. Cutting up to 1" thick with our Hypertherm 1650 unit and up to 2" thick with the acetylene gas torch attachment for the best cuts in relation to thickness. Our plasma table software and skilled operators provide the most efficient material utilization possible.

Slip Plate Metal Rolls – Maximum 3/8" by 6' capacity.

Other Equipment – MTD also offers an Ironworker, saws and other fabricating tools and equipment to make your parts in the most efficient way.

**Pick Up and Delivery** – MTD has straight trucks and a gooseneck trailer for pick up and delivery.