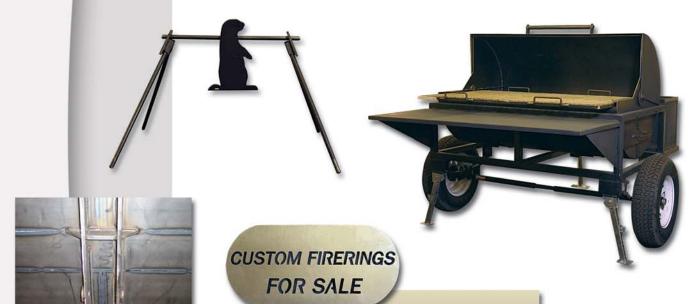

**Welding** – Miller 452 MIG welders. TIG, ARC and acetylene welding or brazing available. Silver soldering too. AWS certified for 17-4ph stainless steel TIG welding.

**Dynatorch Plasma Table** – 5' x 10' CNC plasma table. Cutting up to 1" thick with our Hypertherm 1650 unit and up to 2" thick with the acetylene gas torch attachment for the best cuts in relation to thickness. Our plasma table software and skilled operators provide the most efficient material utilization possible.

Slip Plate Metal Rolls – Maximum 3/8" by 6' capacity.

Other Equipment – MTD also offers an Ironworker, saws and other fabricating tools and equipment to make your parts in the most efficient way.

**Pick Up and Delivery** – MTD has straight trucks and a gooseneck trailer for pick up and delivery.