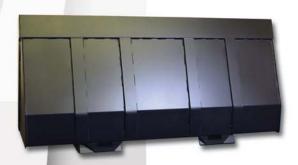

## Steel Fabricating Services

Within our facilities you will find complete fabricating equipment – shears, press brakes, a plasma table and welding equipment.
Rely on MTD for your steel fabricating needs.

MANCHESTER
TOOL & DIE
METAL
FABRICATION

**Shearing** – Capacities of 5' length at 1/4" thick to maximum of 10' length and 3/16" thick.

**Press Brakes** – Capabilities of 3/8" at 6', 5/16" at 8' and 1/4" at 10'.