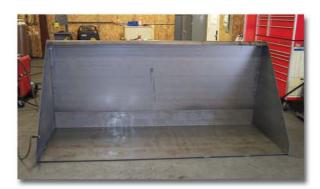

MANCHESTER
TOOL & DIE
METAL
FABRICATION

**Shearing** – Capacities of 5' length at 1/4" thick to maximum of 10' length and 3/16" thick.

**Press Brakes** – Capabilities of 3/8" at 6', 5/16" at 8' and 1/4" at 10'.

**Welding** – Miller 452 MIG welders. TIG, ARC and acetylene welding or brazing available. Silver soldering too. AWS certified for 17-4ph stainless steel TIG welding.

**Dynatorch Plasma Table** – 5' x 10' CNC plasma table. Cutting up to 1" thick with our Hypertherm 1650 unit and up to 2" thick with the acetylene gas torch attachment for the best cuts in relation to thickness. Our plasma table software and skilled operators provide the most efficient material utilization possible.