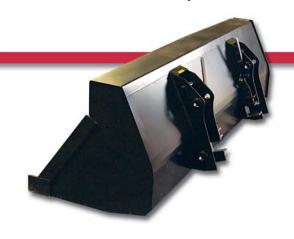

Slip Plate Metal Rolls – Maximum 3/8" by 6' capacity.

Other Equipment – MTD also offers an Ironworker, saws and other fabricating tools and equipment to make your parts in the most efficient way.

**Pick Up and Delivery** – MTD has straight trucks and a gooseneck trailer for pick up and delivery.

MTD Fab Shop – Why let a middleman get in the way of your company saving money while getting quality work done right the first time? Work direct with us and save time and money.

WELCOME

www.mtdtube.com