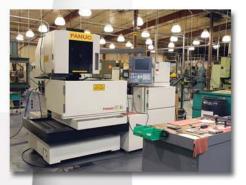

• (1) HAAS Horizontal Machining Center – 4th axis, hi-speed spindle and thru-the-spindle coolant. Equipped with a built in pallet changer as well.

- (5) Automatic Hi-speed Cold Saws
- (1) Programmable Hi-speed Cold Saw
- (1) HAAS Mini Lathe Equipped with a bar loader.
- (1) Makino Horizontal Mill Equipped with a built in pallet changer.
- (4) Star SR32 Swiss Lathe
- (1) Nakamura Chucker Lathe
- (2) Fanuc Wire EDM
- (2) Chevalier RAM EDM
- (2) HAAS VF1 Super Speed Vertical Machining Centers Equipped with pallet changers.