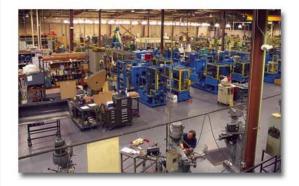

## Manchester Tool & Die, Inc. **Production Machining** & Tube End Forming Services

- (5) 3-axis HAAS VF1 CNC Vertical Machining Centers Hi-speed spindles and thru-the-spindle coolant. We also utilize built in pallet changers.
- (5) Okuma CNC Lathes 2-3/4" diameter thru spindle capacity and 10" diameter x 18" long chuck.
- (3) Swiss Multi-Spindle CNC Lathes Hydraulic bar feeder, maximum bar diameter for feeder is 1-1/4".
- Multiple Manual Lathes Largest capacity at 18" diameter x 60" long.
- (5) Bridgeport Mills Approximate capacity of 22" long x 9" wide x 10" high.
- (8) Okuma CNC Mills Approximate capacity of 20" long x 10" wide x 8" high.
- (1) Large Manual Boring Mill 52" wide x 34" high capacity.
- (1) Large CNC Boring Mill 60" wide x 44.5" high capacity.
- (1) Vertical CNC Mill 59" long x 24" wide x 30" high capacity.
- (1) 5-axis HAAS VF1 CNC Vertical

• (1) HAAS Horizontal Machining Center – 4th axis, hi-speed spindle and thru-the-spindle coolant. Equipped with a built in pallet changer as well.

- (5) Automatic Hi-speed Cold Saws
- (1) Programmable Hi-speed Cold Saw
- (1) HAAS Mini Lathe Equipped with a bar loader.
- (1) Makino Horizontal Mill Equipped with a built in pallet changer.
- (4) Star SR32 Swiss Lathe
- (1) Nakamura Chucker Lathe
- (2) Fanuc Wire EDM
- (2) Chevalier RAM EDM
- (2) HAAS VF1 Super Speed Vertical Machining Centers Equipped with pallet changers.

Various surface finishing and washing machines to process finished parts. We are also supported by our in-house engineering staff and a complete tool room. Our tool room is capable of designing and producing special tooling, fixtures and gauges.